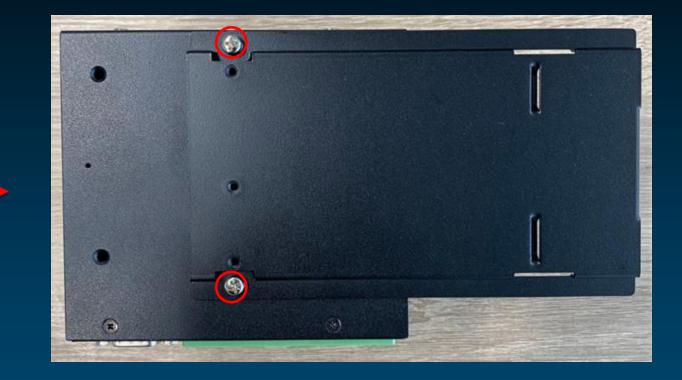

# <u>Step 2:</u>

• Assemble the DIN Rail Clip to the metal bracket with 3 screws as below

### Bottom Side