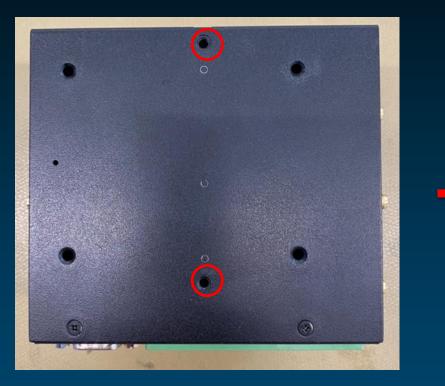

# <u>Step 1:</u>

 Assemble the metal bracket to the bottom side of UP Squared Pro Edge with 2 screws

### Bottom Side

www.up-board.org