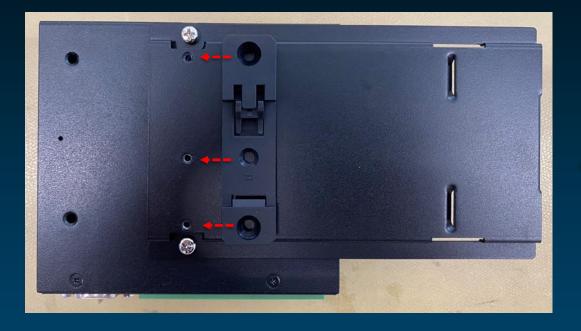

## <u>Step 3:</u>

• Fix the power adapter to the metal bracket with 3 cable ties

Top Side