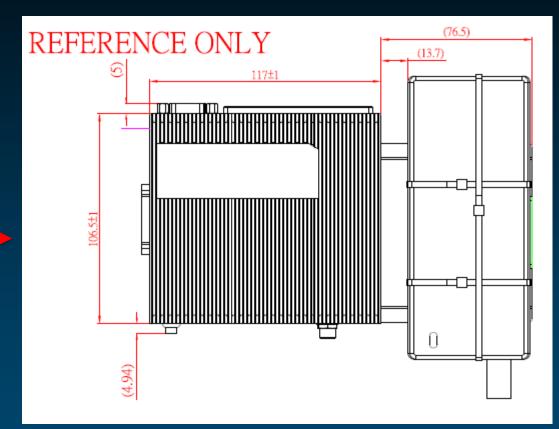

Focus • Agility • Competitiveness

www.aaeon.com

bridae

# UP Squared Pro Edge DIN Rail Kit Installation SOP

Revision: A0.1 Date: July 2022

www.up-board.org

# <u>Step 1:</u>

 Assemble the metal bracket to the bottom side of UP Squared Pro Edge with 2 screws





### Bottom Side

www.up-board.org

# <u>Step 2:</u>

• Assemble the DIN Rail Clip to the metal bracket with 3 screws as below





### Bottom Side

## <u>Step 3:</u>

• Fix the power adapter to the metal bracket with 3 cable ties





Top Side

## Complete Looking:



www.up-board.org

# For more information:

# https://up-board.org/



www.up-board.org



### **Community Support**

### UP Community

Join our developer community and share your knowledge about UP. Stuck with your project? Get help from one of the hundreds of industry professions that are already using UP!

**UP** Wiki



Learn more about UP with code and project examples, tutorials and OS installation guides

### UP Downloads

Download everything you need to start your project. Our download area includes drivers, OS image, 2D/3D drawings, environment test reports, certifications and more.



Focus • Agility • Competitiveness

www.aaeon.com

the aap

# Thank you!

www.up-board.org