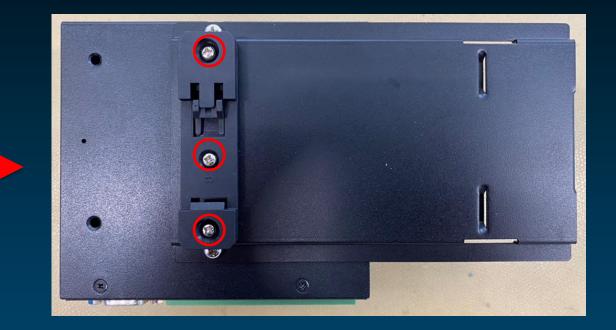

Focus • Agility • Competitiveness

www.aaeon.com

bridae

# UP Squared Pro Edge DIN Rail Kit Installation SOP

Revision: A0.1 Date: July 2022

www.up-board.org

# <u>Step 1:</u>

 Assemble the metal bracket to the bottom side of UP Squared Pro Edge with 2 screws





### Bottom Side

www.up-board.org

# <u>Step 2:</u>

• Assemble the DIN Rail Clip to the metal bracket with 3 screws as below





### Bottom Side

## <u>Step 3:</u>

• Fix the power adapter to the metal bracket with 3 cable ties





Top Side

## Complete Looking:



www.up-board.org

# For more information:

# https://up-board.org/



www.up-board.org



### **Community Support**

### UP Community

Join our developer community and share your knowledge about UP. Stuck with your project? Get help from one of the hundreds of industry professions that are already using UP!

**UP** Wiki



Learn more about UP with code and project examples, tutorials and OS installation guides

### UP Downloads

Download everything you need to start your project. Our download area includes drivers, OS image, 2D/3D drawings, environment test reports, certifications and more.



Focus • Agility • Competitiveness

www.aaeon.com

the aap