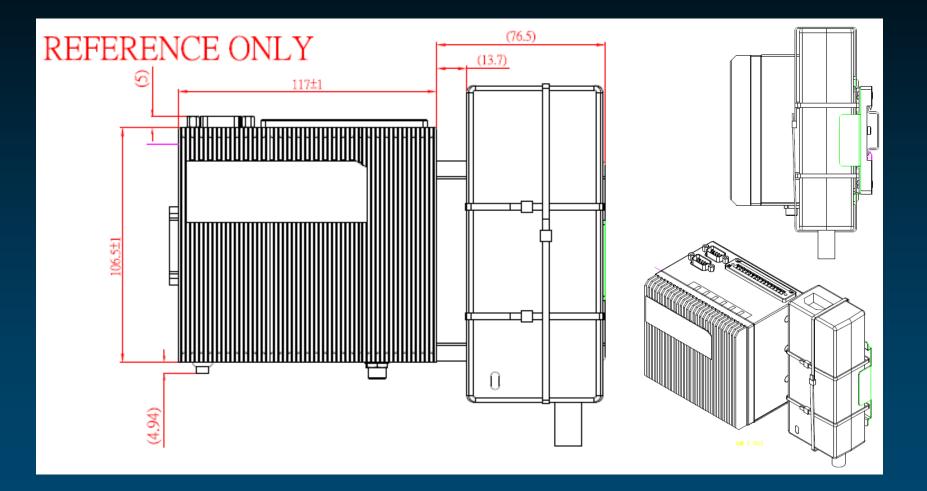

Focus • Agility • Competitiveness

www.aaeon.com

bridae

# UP Squared Pro Edge DIN Rail Kit Installation SOP

Revision: A0.1 Date: July 2022

www.up-board.org

# <u>Step 1:</u>

 Assemble the metal bracket to the bottom side of UP Squared Pro Edge with 2 screws





### Bottom Side

www.up-board.org

# <u>Step 2:</u>

• Assemble the DIN Rail Clip to the metal bracket with 3 screws as below





### Bottom Side

## <u>Step 3:</u>

• Fix the power adapter to the metal bracket with 3 cable ties





Top Side

## Complete Looking:



www.up-board.org

# For more information:

# https://up-board.org/



www.up-board.org



### **Community Support**

### UP Community

Join our developer community and share your knowledge about UP. Stuck with your project? Get help from one of the hundreds of industry professions that are already using UP!

**UP** Wiki



Learn more about UP with code and project examples, tutorials and OS installation guides

### UP Downloads

Download everything you need to start your project. Our download area includes drivers, OS image, 2D/3D drawings, environment test reports, certifications and more.



Focus • Agility • Competitiveness

www.aaeon.com

the aap

# Thank you!

www.up-board.org