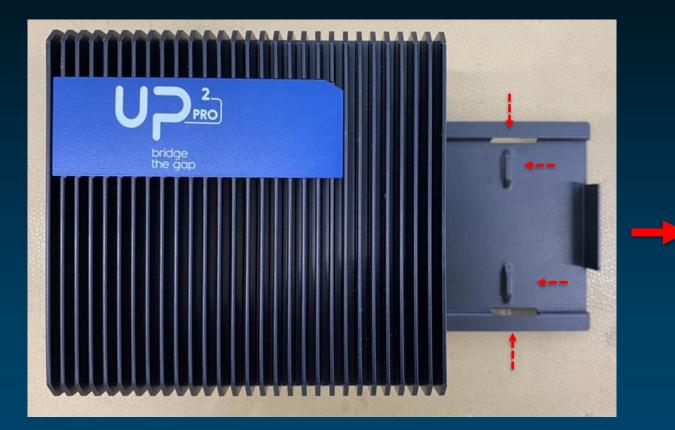

# <u>Step 2:</u>

• Assemble the DIN Rail Clip to the metal bracket with 3 screws as below

### Bottom Side